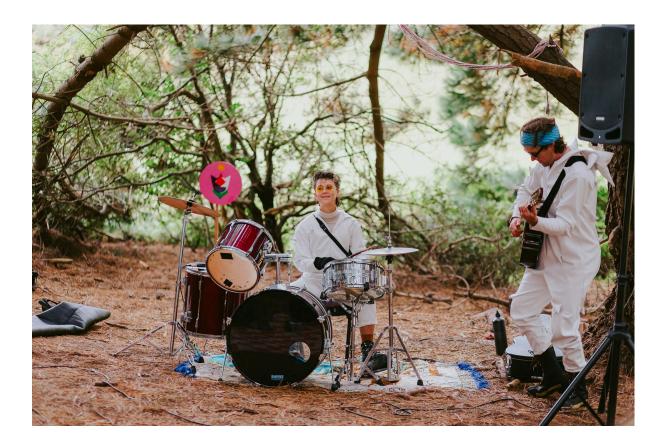

# THE RHYTHM MATRIX

There is a drum circle at The Rhythm Matrix in the forest.

I can play a drum!

I can make lots of noise at The Rhythm Matrix if I want to.