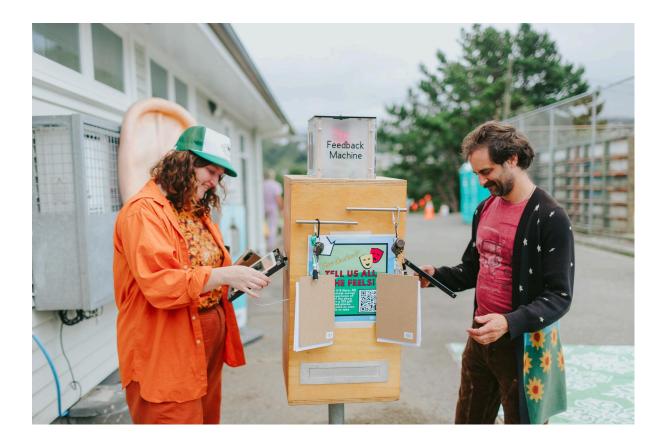

# THE END & FEEDBACK MACHINE

This show has no end. But I can tell my adult when I am finished playing at U R BACK.

When I leave I can tell The Feedback Machine what I thought about the show.