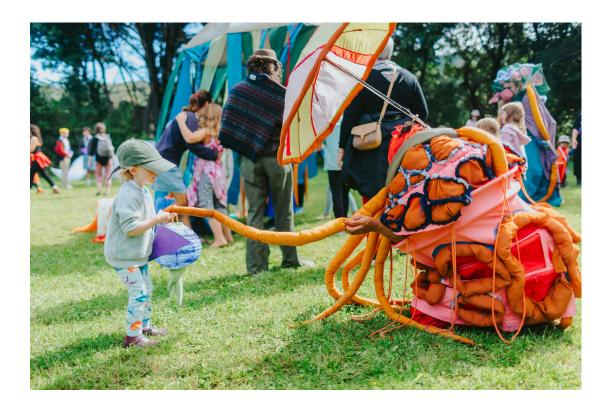

### COSTUMES AND MAKEUP

In a show, performers wear costumes and makeup. It's like dress ups for adults.

In **U R BACK** there will be lots of performers in costume.

Shows use music which can be loud and soft.

# THE EGGFRUIT

This is the EggFruit.

There will be performers around The EggFruit.

I can go inside The EggFruit by myself or with others. I can record myself speaking into a mic but I don't have to.