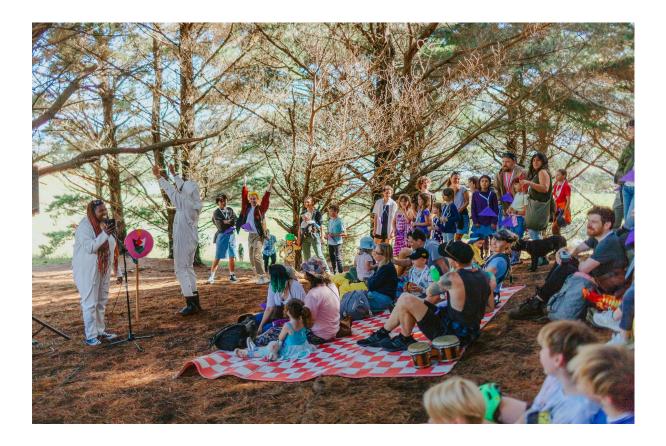

# THE RHYTHM MATRIX

There is a drum circle at The Rhythm Matrix in the forest.

I can play a drum!

I can make lots of noise at The Rhythm Matrix if I want to.