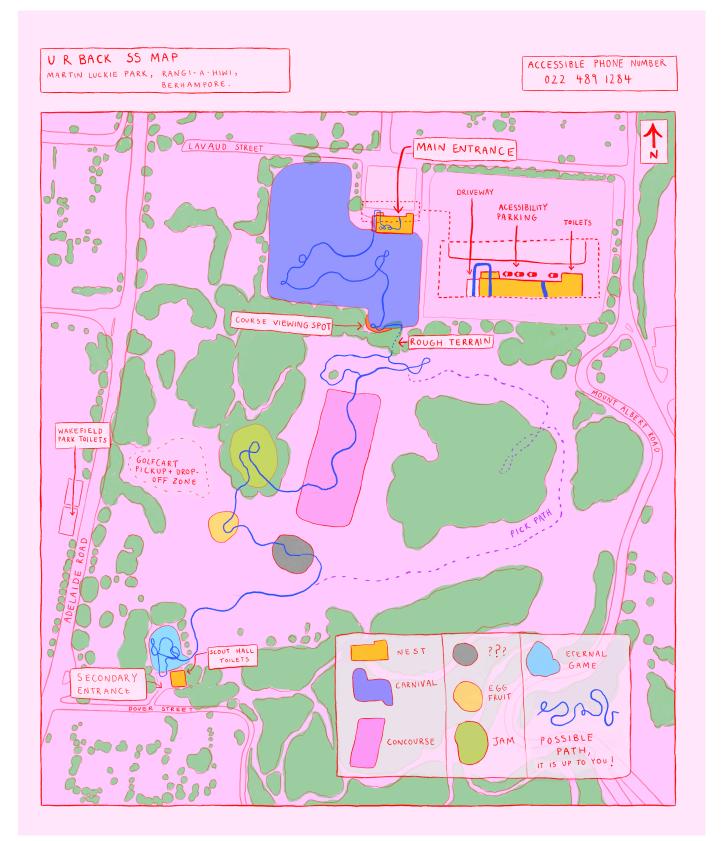

### LOCATIONS

# **U R BACK** has lots of different zones for me to enjoy.

### THE NEST

This room is inside the Martin Luckie Park Clubrooms. It has large puppets in it. The puppets have performers inside to move them around.

# THE CARNIVAL

There are lots of games to play at The Carnival.

There are bikes, a spinning wheel, a catapult, and lots of other things to play with.

# THE RHYTHM MATRIX

There is a drum circle at The Rhythm Matrix in the forest.

I can play a drum!

I can make lots of noise at The Rhythm Matrix if I want to.

# THE EGGFRUIT

This is the EggFruit.

There will be performers around The EggFruit.

I can go inside The EggFruit by myself or with others. I can record myself speaking into a mic but I don't have to.

# THE ETERNAL GAME

Down by the Island Bay Scout Hall there is a game to play. There will be loud music, lots of game pieces, and some dress ups.

I can play with my family and other people. Performers will be playing, too.