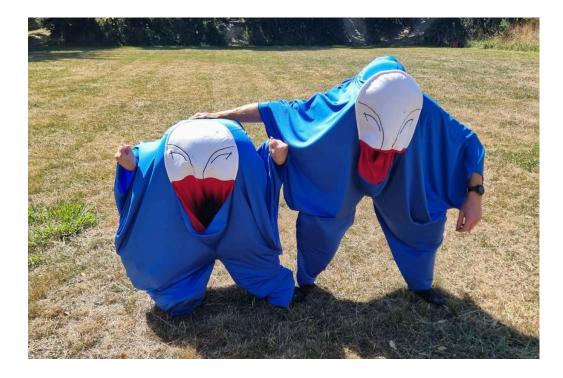

### COSTUMES AND MAKEUP

In a show, performers wear costumes and makeup. It's like dress ups for adults.

In **U R BACK** there will be lots of performers in costume.

Shows use music which can be loud and soft.

### THE NEST

This room is inside the Martin Luckie Park Clubrooms. It has large puppets in it. The puppets have performers inside to move them around.