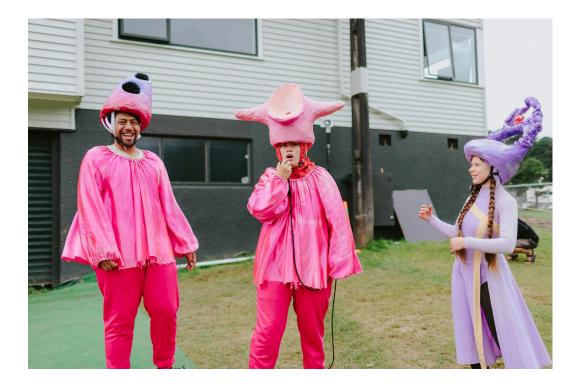

### COSTUMES AND MAKEUP

In a show, performers wear costumes and makeup. It's like dress ups for adults.

In **U R BACK** there will be lots of performers in costume.

Shows use music which can be loud and soft.