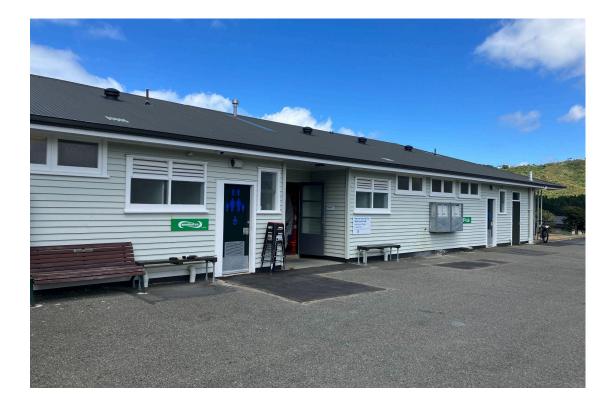

# WHERE IS THE SHOW?

This is Martin Luckie Park Clubrooms.

I am going to Martin Luckie Park and Clubrooms to be a part of **U R BACK**, an interactive show.

An interactive show is when I get to play and be in the show, too!