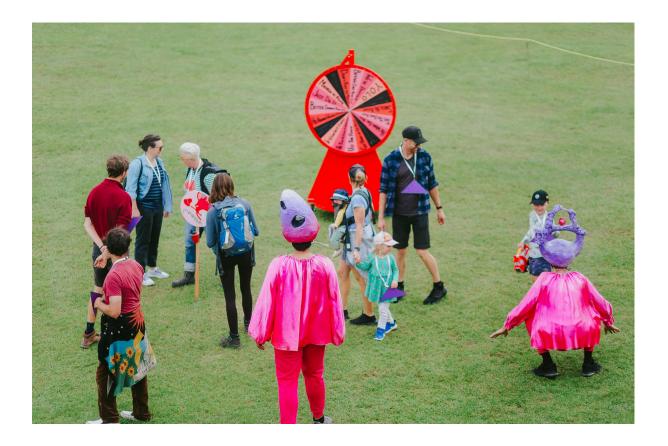

# THE CARNIVAL

There are lots of games to play at The Carnival.

There are bikes, a spinning wheel, a catapult, and lots of other things to play with.