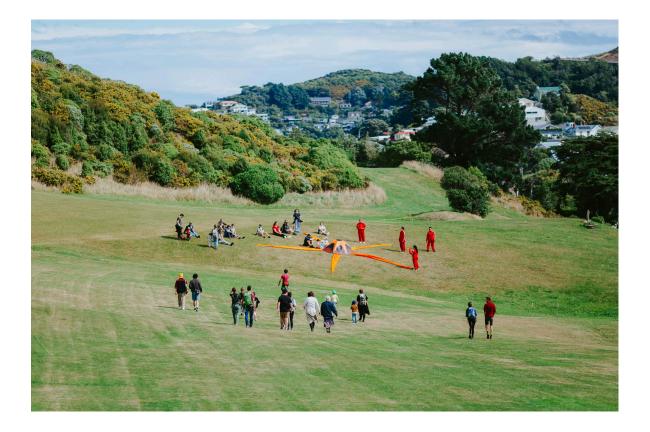

# THE CARNIVAL

There are lots of games to play at The Carnival.

There are bikes, a spinning wheel, a catapult, and lots of other things to play with.

# THE ETERNAL GAME

Down by the Island Bay Scout Hall there is a game to play. There will be loud music, lots of game pieces, and some dress ups.

I can play with my family and other people. Performers will be playing, too.