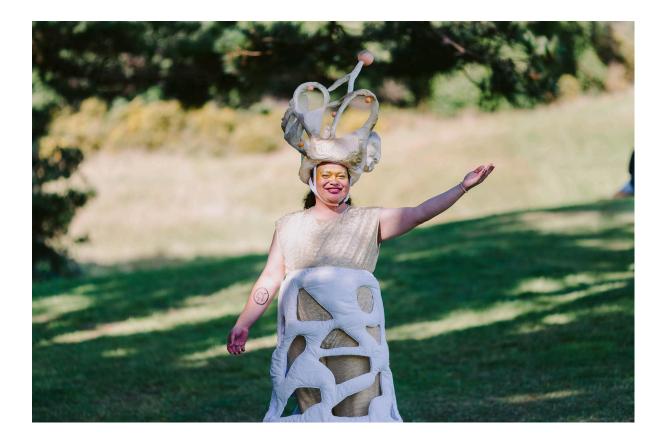

### COSTUMES AND MAKEUP

In a show, performers wear costumes and makeup. It's like dress ups for adults.

In **U R BACK** there will be lots of performers in costume.

Shows use music which can be loud and soft.