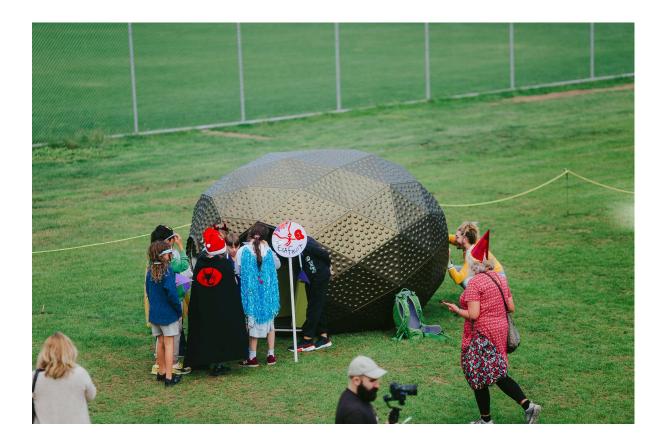

# THE ETERNAL GAME

Down by the Island Bay Scout Hall there is a game to play. There will be loud music, lots of game pieces, and some dress ups.

I can play with my family and other people. Performers will be playing, too.

It is a made up game. If I get frustrated I can take a break.

If I like the game I can play for as long as I like. It could be fun!