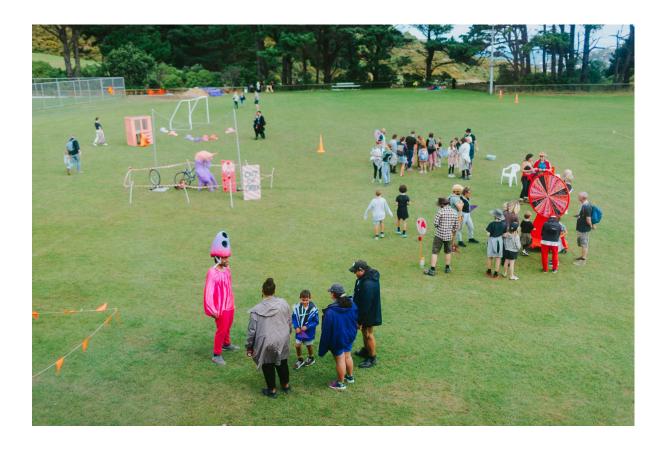

# THE CARNIVAL

There are lots of games to play at The Carnival.

There are bikes, a spinning wheel, a catapult, and lots of other things to play with.